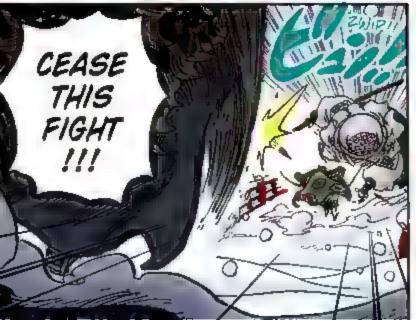

#### Story . あらすじ・

After two years of hard training, the Straw Hat pirates are back together, first at the Sabaody Archipelago and then through Fish-Man Island to their next stage: the New World!!

Luffy and crew disembark on Wano for the purpose of defeating Kaido, one of the Four Emperors. They begin to recruit allies for a raid in two weeks' time, but Kaido's sudden appearance leads to Luffy's defeat. Luffy is sent to the excavation labor camp while the rest of the crew is spotted by Kajdo's underlings and have to go on the run!

As the group works to collect info, free Luffy and gather more allies, Kaido's side learns about the raid plan. A former daimyo with the Kozuki Clan, Yasuie realizes the danger and gives up his life to pretend to take responsibility, sending the plan back to square one. Kin'emon and company mourn his death, but there are still many problems to be solved before the raid...